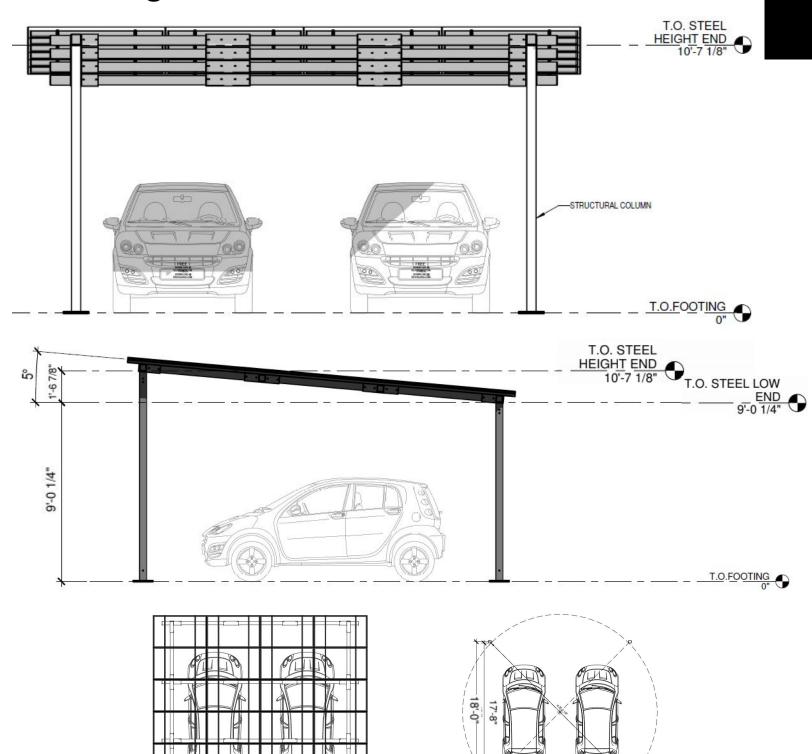

# RCP-2 | Solar Carport / Canopy

| Tilt                    | • 5° Tilt                                                                                            |
|-------------------------|------------------------------------------------------------------------------------------------------|
| Loads                   | <ul> <li>35 PSF Snow Load (High Snow 65 PSF option available)</li> <li>175MPH Wind Load</li> </ul>   |
| Piers                   | <ul><li>Requires 4 piers</li><li>Pier depth only 2'</li></ul>                                        |
| Racking                 | <ul> <li>Sealed Surface (no top clamps) - optional T-Gasket</li> <li>Integrated Grounding</li> </ul> |
| <b>Available Colors</b> | <ul> <li>Default Color: Black</li> <li>Galvanized &amp; can be painted in any color</li> </ul>       |
| Panels                  | Uses either 60 or 72 cell solar panels:                                                              |

- 24 x 60/120 cell panels (9.6kW @ 400W)
- 18 x 72/144 cell panels (9.9kW @ 550W)

17'-8"

# **Drawings**