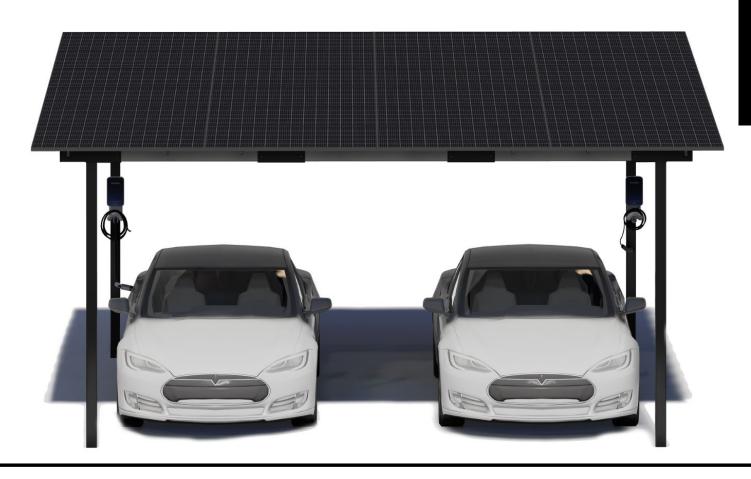

RCP-2 | Solar Carport / Canopy

BLIKIR RCP-2 can be used either as a carport or a backyard canopy. Made in the USA from galvanized steel and enhanced with special powder coating. It is a highly versatile and extremely easy to install system. It can be paired with any solar panel brand, and comes in dozens of different colors to match your exterior home and yard design, can be quickly installed by only two people and does not require the use of heavy machinery. All electrical wires can run in the columns.

## Enel X JuiceBox 48 Level-2 EV Charger

WiFi-enabled 48-amp smart EV charging station (Level 2 EVSE) with 25-foot cable & integrated cable management, hardwired installation

| $\Lambda + +$ | 0001700 | Inctal  |  |
|---------------|---------|---------|--|
|               |         |         |  |
| $\neg$ uu     | horized | 1113141 |  |