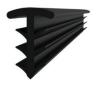

## **BLIKIR Panels Gap EPDM T Gasket Seal Strip 180 Feet**

Install the gasket between the panels frames on the BLIKIR Carport/Canopy to create a watertight surface.