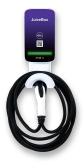

## Enel X JuiceBox 48 Level-2 EV Charger

WiFi-enabled 48-amp smart EV charging station (Level 2 EVSE) with 25-foot cable & integrated cable management, hardwired installation

| $\Lambda + +$ | 0001700 | Inctal  |  |
|---------------|---------|---------|--|
|               |         |         |  |
| $\neg$ uu     | horized | 1113141 |  |