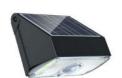

## **BLIKIR Column Solar LED Light with Movement Sensor**

Install these solar lights on the front columns of your BLIKIR Solar Carport to help you notice the columns at night when you are parking your car. No wiring is required. Only attach it to the column with the included 3M adhesive and you are ready to park.